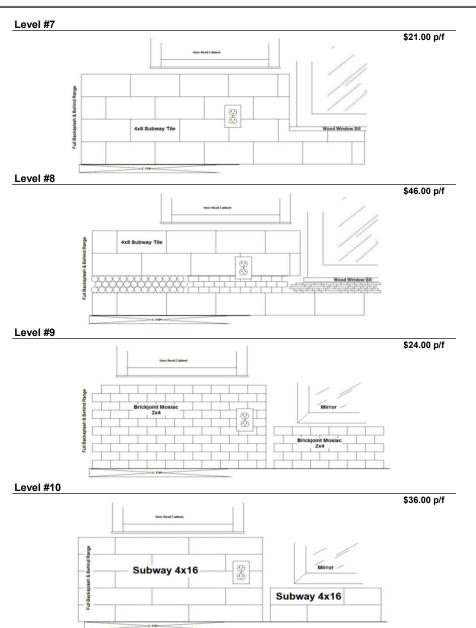

| * Some Fire Place and Wood Stove Marriage Line Locations May Require Onsite Installation Labor and Inspection |                    |
| The state of the s |                                                                                                               |                    |

### Golden West Homes Confidential Option Price List Kitchen B-Splash Lay-Out.





### Golden West Homes Confidential Option Price List Kitchen-Misc.

| minate  Laminate Counter Tops, 4" Laminate Backsplash, Laminate Edge                                                                                                                                                                                                                                                                                                                                 | STD         |
|----------------------------------------------------------------------------------------------------------------------------------------------------------------------------------------------------------------------------------------------------------------------------------------------------------------------------------