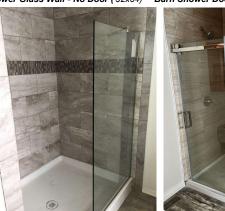

| \$3,843 |
| 60 x 42 Ceramic Tile Shower w/Fiberglass Pan w/ Bench                         | \$4,155 |
| 60 x 42 Faux Marble w/Barn Style Shower door                                  | \$5,168 |
| 72 x 48 Spa Ceramic w/Half Glass Wall                                         | \$4,779 |
| 72 x 48 Spa Ceramic w/Half Glass Wall w/ Bench                                | \$5,229 |
|                                                                               |         |
|                                                                               | \$183   |
| Soap/Shampoo Shelf, Built-In (Only Available with Tile Showers)               |         |

\*\* All Tile Shower are Available with Accent Area \*\*

# Level #1



Shower Glass Wall - No Door (32x64) Barn Shower Door





### Golden West Homes Confidential Option Price List Tags

| TAGS - 13' 6" x 27'                            |                                      | Tag Size    |                  |
|------------------------------------------------|--------------------------------------|-------------|------------------|
|                                                | 1. Family Room w/ SGD & (4) - W-35   | 364 Sq.Ft.  | \$22,007         |
|                                                |                                      |             | , ,,,,           |
|                                                | 2. 2 Bedrooms & Bathroom w/ (4) W-35 | 364 Sq.Ft.  | \$23,772         |
|                                                | 2. 2 Bodroom & Balmoom W (4) W 00    | 307 34.7 1. | Ψ <b>2</b> 0,772 |