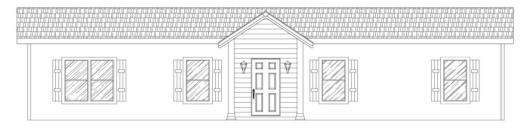

### **Residential Exterior Upgrade**

Includes: 8' 9;12 Gable w/ Extended Eaves (2) 8" Traditional Columns FDS Lap Between Columns Coach Light (2) at Front Door Shutters on FDS Only 5'4 Window Trim FDS Only

\*\* Dream Double Wide Only

### \$1,985

\*\*Exterior Look is Model Spefic