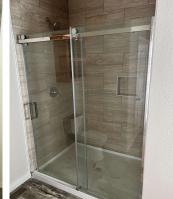

| \$3,843 |
| 60 x 42 Ceramic Tile Shower w/Fiberglass Pan w/ Bench                         | \$4,155 |
| 60 x 42 Faux Marble w/Barn Style Shower door                                  | \$5,168 |
| 72 x 48 Spa Ceramic w/Half Glass Wall                                         | \$4,779 |
| 72 x 48 Spa Ceramic w/Half Glass Wall w/ Bench                                | \$5,229 |
|                                                                               |         |
|                                                                               | \$183   |
| Soap/Shampoo Shelf, Built-In (Only Available with Tile Showers)               |         |

\*\* All Tile Shower are Available with Accent Area \*\*

# Level #1



Shower Glass Wall - No Door (32x64) Barn Shower Door





### Golden West Homes Confidential Option Price List Tags

| TAGS - 13' 6" x 27'                            |                                      | Tag Size    |                  |
|------------------------------------------------|--------------------------------------|-------------|------------------|
|                                                | 1. Family Room w/ SGD & (4) - W-35   | 364 Sq.Ft.  | \$22,007         |
|                                                |                                      |             | , ,,,,           |
|                                                | 2. 2 Bedrooms & Bathroom w/ (4) W-35 | 364 Sq.Ft.  | \$23,772         |
|                                                | 2. 2 Bodroom & Balmoom W (4) W 00    | 307 34.7 1. | Ψ <b>2</b> 0,772 |
|