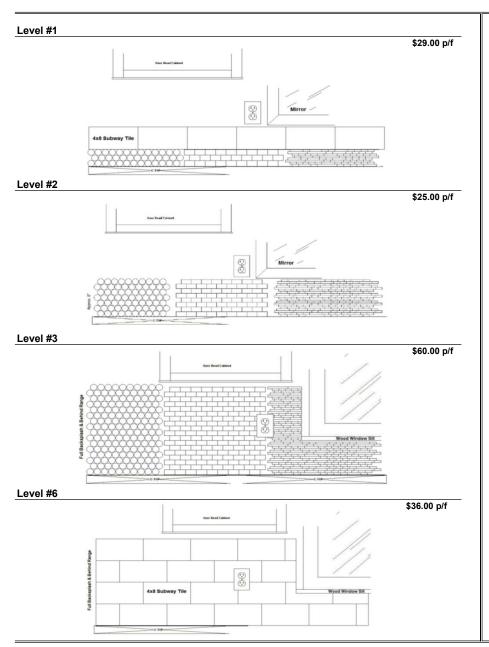

| * Some Fire Place and Wood Stove Marriage Line Locations May Require Onsite Installation Labor and Inspection |                    |
| The state of the s |                                                                                                               |                    |

### Golden West Homes Confidential Option Price List Kitchen B-Splash Lay-Out.





### Golden West Homes Confidential Option Price List Kitchen-Misc.

| minate  Laminate Counter Tops, 4" Laminate Backsplash, Laminate Edge                                                                                                                                                                                                                                                                                                                                 | STD         |
|--------------------------------------------------------------------------------------------------------------------------------------------------------------------------------------------------------------------------------------------------------------------------------------------------------------------------------