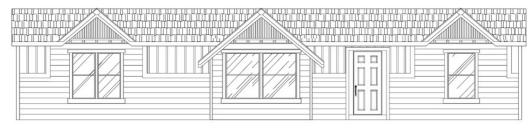

### Craftsman Exterior Upgrade

Includes: 8' 9;12 Gable w/ Extended Eaves and Box-out

8' 9;12 Gable Lap (8) Rows FDS Only Board & Batt Accent Area Small Board & Batt Accent at Top of Gables

5/4 Window Trim FDS Only Recessed Enrtry

### **Consult Factory**

\*\*Exterior Look is Model Spefic

\*\*\*Box-out and Gable Quantities will very by Model