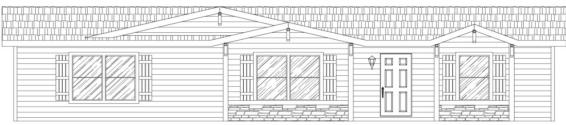

### **Shady Cove Upgrade**

Includes

Large Double Gable Small Flush Gable (Per Plan) Box-outs on Front Sidewall Lap FDS Only Stack Stone Accents

Coach Light (1) at Front Door Shutters (4 Board) on FDS Only 5/4 Window Trim FDS Only

Painted Front Door 14" Eaves (front & rear Sidewalls)

### **Consult Factory**

\*\*Exterior Look is Model Speific - Box-Out and Gable Quantity will Very per Model

\*\*\*Not Available on Some Models